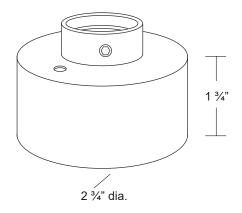

## **Specifications**

MODEL: MT-37

MATERIAL: Machined Aluminum MOUNTING: 1/2" NPS mount threads

## **Ordering Logic:**

**MODEL METAL TYPE FINISH** 

**BKT - Black Texture** MT - 37 A - Aluminum D - Deep (1 3/4" **BK-Black** 

S - Shallow (1 3/8") BZ - Bronze **BZT- Bronze Texture** 

> WT - White SL - Silver BG - Beige AC - Aged Copper