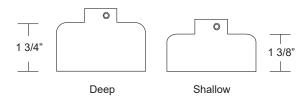

## **Ordering Logic:**

**MODEL METAL TYPE FINISH** 

**BKT - Black Texture** MT - 37 A - Aluminum D - Deep (1 3/4" **BK-Black** 

S - Shallow (1 3/8") BZ - Bronze **BZT- Bronze Texture** 

> WT - White SL - Silver BG - Beige AC - Aged Copper