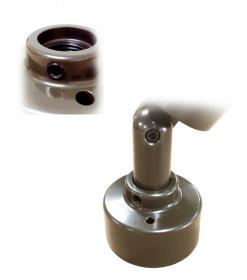

## DESIGN FEATURE:

Rotational locking set screw utilizes same allen wrench as the fixture knuckle for easy installation and aiming.