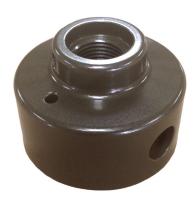

Shown in Bronze Powder Coat Finish (BZ)

Simply Better by Design™

| Model          | MT-38                       |
|----------------|-----------------------------|
| Material:      | Machined Aluminum           |
| Fixture Mount: | 1/2" NPS Threaded Hole      |
| Wiring Hole:   | 5/8" diameter               |
| Screw Mount:   | 3/16" Screw Mount Holes (2) |
| Finishes:      | 7 Polyester Powder Coat     |
| Weight:        | .2 lbs.                     |
| Warranty:      | 10 Years                    |
| Dimensions:    | 1 3/4" H x 2 3/4" Dia       |