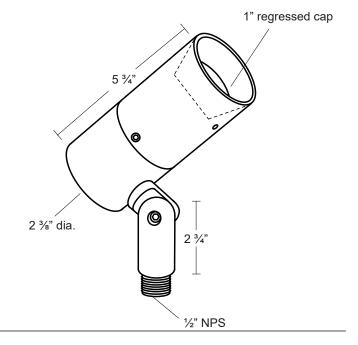

Specification-grade landscape lighting, wet-location luminaire for flood or accent lighting applications.

- Machined 6061-T6 copper-free aluminum. Aluminum components are black anodized, then a polyester powder coat finish is applied.
- · Seven standard TGIC powder coat finishes and clear anodized finish available.
- · Remote transformer required.
- · Stainless steel hardware.
- 2ft. 18/2 LV wire leads.
- 1" regressed lens cap for glare control holds 3 lens accessories.
- · Clear tempered glass lens, glued in.
- · High-temperature silicone O-ring seal used to seal the cap against the body.
- Molded silicone wire pass-thru attached to socket wire prevents wicking and water leaking into the lamp compartment.
- · Listed for wet location use.
- · Warranty: 10 Years.