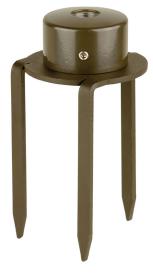

Simply Better by Design™

| Model             | MT-7                             |
|-------------------|----------------------------------|
| Material:         | 304 Stainless Steel, 3/16" thick |
| Mount Cap:        | 1/2" NPS - Machined aluminum     |
| Adjustable Riser: | Available in 6" or 10" lengths   |
| Finish:           | Bronze Powder Coat (standard)    |
| Weight:           | 1.8 lbs. 6"                      |
|                   | 2.1 lbs. 10"                     |
| Warranty:         | 10 Years                         |

Shown in Bronze Powder Coat Finish (BZ)

## METALS:

Stainless Steel Spike/ Aluminum Cap: