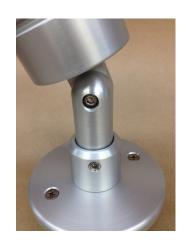

## DESIGN APPLICATION:

Designed to be added to any threaded knuckle mounting of a luminaire. By adding this rotational accessory, the luminaire can be rotated and aimed, then locked in position with the set screw that utilizes the same allen wrench as the knuckle locking screw. This accessory can be used when mounting fixtures in trees, on a surface or in the ground.