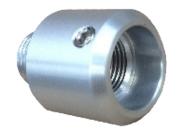

Simply Better by Design™

| Model       | AY-13                           |
|-------------|---------------------------------|
| Material:   | Machined Aluminum               |
| Threads:    | 1/2" -14 NPS                    |
| Finishes:   | 7 Powder Coat Finishes Optional |
| Weight:     | .1 lbs.                         |
| Warranty:   | 10 Years                        |
| Dimensions: | 1 1/2" dia. x 3" length         |

Shown in Clear Anodized Finish