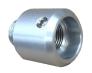

Simply Better by Design™

| Model       | AY-13                           |
|-------------|---------------------------------|
| Material:   | Machined Aluminum               |
| Threads:    | 1/2" -14 NPS                    |
| Finishes:   | 7 Powder Coat Finishes Optional |
| Weight:     | .1 lbs.                         |
| Warranty:   | 10 Years                        |
| Dimensions: | 1 1/2" dia. x 3" length         |

Shown in Clear Anodized Finish