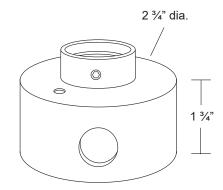

Machined aluminum canopy for tree and surface mount applications.

- · Machined aluminum construction.
- · Locking set screw for rotational aiming.
- · Seven standard TGIC powder coat inishes and clear anodized inish available.
- · Mounting hardware not supplied
- 1/2" NPS mount threads accept industry standard luminaires.
- 5/8" wiring hole.
- Two 3/16" mounting holes.
- · Warranty: 10 Years.

## **Specifications**

MODEL: MT-38

MATERIAL: Machined Aluminum

MOUNTING: 1/2" NPS threaded canopy