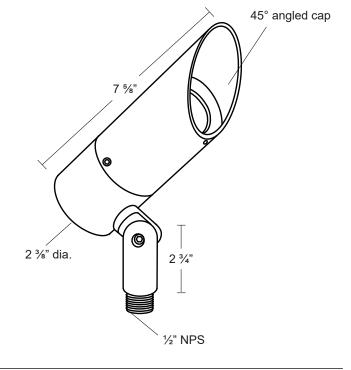

Specification-grade landscape lighting, wet-location luminaire for flood or accent lighting applications.

- Machined 6061-T6 copper-free aluminum. Aluminum components are black anodized, then a polyester powder coat finish is applied.
- · Seven standard TGIC powder coat finishes and clear anodized finish available.
- · Remote transformer required.
- Stainless steel hardware.
- 2ft. 18/2 LV wire leads.
- · 45° angled lens cap for glare control holds 3 lens accessories.
- · Clear tempered glass lens, glued in.
- High-temperature silicone O-ring seal used to seal the cap against the body.
- Molded silicone wire pass-thru attached to socket wire prevents wicking and water leaking into the lamp compartment.
- · Listed for wet location use.
- · Warranty: 10 Years.

## **Specifications**

MODEL: AL-4

MATERIAL: 6061-T6 Aluminum

VOLTAGE: 12V

WATTAGE: 50 Watt

SOCKET: GY-6.35 Bi-pin porcelain socket rated 600V,

250°C 18 ga, Teflon® coated leads.

LAMPING: