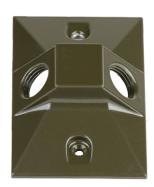

Simply Better by Design™

| Model       | MT-31                   |  |
|-------------|-------------------------|--|
| Material:   | Cast Aluminum           |  |
| Mount:      | 1/2" NPS                |  |
| Styles:     | Single or Dual Mount    |  |
| Finishes:   | 7 Polyester Powder Coat |  |
| Weight:     | .2 lbs.                 |  |
| Warranty:   | 10 Years                |  |
| Dimensions: | 4 5/8" X 2 3/4"         |  |

## ORDERING LOGIC:

| Model:  | MT - 31                                               |                                                                                |
|---------|-------------------------------------------------------|--------------------------------------------------------------------------------|
| Style:  | S - Single Mount<br>D - Dual Mount<br>B - Blank       |                                                                                |
| Finish: | BK - Black<br>BZ - Bronze<br>WT - White<br>BG - Beige | BKT - Black Texture<br>BZT - Bronze Texture<br>SL - Silver<br>AC - Aged Copper |