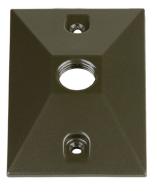

Simply Better by Design™

| Model       | MT-31                   |  |
|-------------|-------------------------|--|
| Material:   | Cast Aluminum           |  |
| Mount:      | 1/2" NPS                |  |
| Styles:     | Single or Dual Mount    |  |
| Finishes:   | 7 Polyester Powder Coat |  |
| Weight:     | .2 lbs.                 |  |
| Warranty:   | 10 Years                |  |
| Dimensions: | 4 5/8" X 2 3/4"         |  |

Shown in Bronze Powder Coat Finish (BZ)