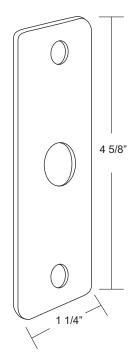

Heavy-duty stainless steel tree mount bracket. Can be utilized for mounting fixtures in trees or other surfaces.

- · Stainless steel tree mount.
- 3/16" thick, 1 1/4" W x 4 5/8" L.
- · 304 grade stainless steel.
- 1/4"-20 stainless steel hanger bolts and nuts included (black oxide finish).
  Available in 3", 4" or 5" lengths.
- 1/2" NPS threaded or slip fit mount hole.
- · Bronze powder coat finish.
- · Optional jam nut with black anodized finish.
- · Jam nut locks luminaire against mount used.
- · Jam nut provides rotational aiming of fixture.
- · Warranty: 25 Years.