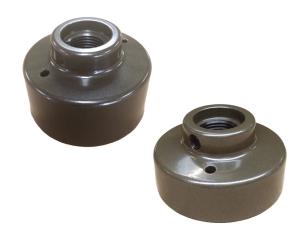

Simply Better by Design™

| Model          | MT-37                          |
|----------------|--------------------------------|
| Material:      | Machined Aluminum              |
| Fixture Mount: | 1/2" NPS                       |
| Types:         | 1 3/4" high or 1 3/8" high     |
| Screw Mount:   | 3/16" Screw Mount Holes (2)    |
| Finishes:      | 7 Polyester Powder Coat        |
| Weight:        | .2 lbs.                        |
| Warranty:      | 10 Years                       |
| Dimensions:    | Deep: 1 3/4" H x 2 3/4" Dia    |
|                | Shallow: 1 3/8" H x 2 3/4" Dia |



Shown in Bronze Powder Coat Finish (BZ)

## METALS:

6061-T6 Aluminum



## **ORDERING LOGIC:**

Model: MT - 37

Metal: A - Aluminum

Type: D - Deep (1 3/4") S - Shallow (1 3/8")

Finish: BK - Black BKT - Black Texture

BZ - Bronze BZT - Bronze Texture WT - White SL - Silver

BG - Beige AC - Aged Copper

ORDERING EXAMPLE: MT - 37 - A - D - BZ

## DESIGN FEATURE:

Rotational locking set screw utilizes same allen wrench as the fixture knuckle for easy installation and aiming.