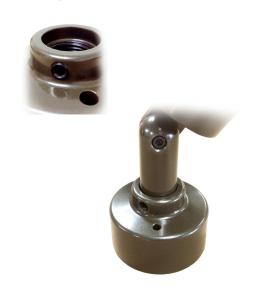

## DESIGN FEATURE:

Rotational locking set screw utilizes same allen wrench as the fixture knuckle for easy installation and aiming.