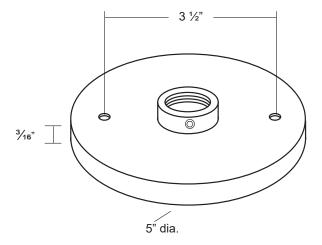

4/0 junction box cover with locking feature. Utilized for junction mount installations.

- · Machined aluminum construction.
- Seven standard TGIC powder coat finishes and clear anodized finish available.
- 1/2" NPS mount threads, accepts industry standard luminaires.
- · 10-32 set screw provides positive locking.
- · Warranty: 10 Years.

## **Specifications**

MODEL: MT-42

MATERIAL: Machined Aluminum

MOUNTING: 1/2" NPS