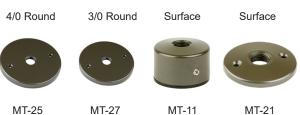

## ORDERING LOGIC:

| Model:          | DL - 12                                               |                                                                                |
|-----------------|-------------------------------------------------------|--------------------------------------------------------------------------------|
| Metal:          | A - Aluminum                                          |                                                                                |
| Mounting plate: | 1 - 4/0 Round<br>2 - 3/0 Round                        | 3 - Surface MT-11<br>4 - Surface MT-21                                         |
| Stem Length:    | 0 - none<br>3 - 3"<br>6 - 6"                          | 9 - 9"<br>12 - 12"<br>18 - 18"                                                 |
| Finish:         | BK - Black<br>BZ - Bronze<br>WT - White<br>BG - Beige | BKT - Black Texture<br>BZT - Bronze Texture<br>SL - Silver<br>AC - Aged Copper |

## ORDERING EXAMPLE: DL - 12 - A - 1 - 0 - BK

Shown in Bronze Powder Coat Finish (BZ)

SORAA

Mounting Plate Options:

Various mounting options are available for junction boxes and surface mounting. Stem extensions can be added for the desired application.