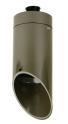

Simply Better by Design™

| Model            | DL-12                             |  |
|------------------|-----------------------------------|--|
| Lamp:            | MR16 Halogen or LED(not included) |  |
| Maximum Wattage: | 35 watt, 8 watt LED               |  |
| Input Voltage:   | 12V (remote transformer required) |  |
| Material:        | Machined Aluminum                 |  |
| Hardware:        | Stainless Steel                   |  |
| Finishes:        | Seven Polyester Powder Coat       |  |
| Lens:            | Tempered Clear Glass              |  |
| Cap Accessories: | Holds one accessory (optional)    |  |
| Mounting:        | 1/2" NPS                          |  |
| Socket:          | GY-6.35 Bi Pin Porcelain          |  |
| IP Rating:       | 66                                |  |
| Certification:   | Wet location                      |  |
| Wiring:          | 10" 18 ga Teflon Coated           |  |
| Weight:          | .10 lbs.                          |  |
| Warranty:        | 10 Years                          |  |
| Dimensions:      | 2 3/8" dia. x 6" long             |  |

## METALS:

6061-T6 Aluminum 45° Angled Lens Cap

## ORDERING EXAMPLE: DL - 12 - A - 1 - 0 - BK

Shown in Bronze Powder Coat Finish (BZ)

SORAA

Mounting Plate Options:

Various mounting options are available for junction boxes and surface mounting. Stem extensions can be added for the desired application.