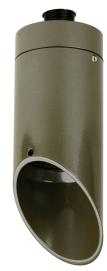

Simply Better by Design™

| Model            | DL-12                             |  |
|------------------|-----------------------------------|--|
| Lamp:            | MR16 Halogen or LED(not included) |  |
| Maximum Wattage: | 35 watt, 8 watt LED               |  |
| Input Voltage:   | 12V (remote transformer required) |  |
| Material:        | Machined Aluminum                 |  |
| Hardware:        | Stainless Steel                   |  |
| Finishes:        | Seven Polyester Powder Coat       |  |
| Lens:            | Tempered Clear Glass              |  |
| Cap Accessories: | Holds one accessory (optional)    |  |
| Mounting:        | 1/2" NPS                          |  |
| Socket:          | GY-6.35 Bi Pin Porcelain          |  |
| IP Rating:       | 66                                |  |
| Certification:   | Wet location                      |  |
| Wiring:          | 10" 18 ga Teflon Coated           |  |
| Weight:          | .10 lbs.                          |  |
| Warranty:        | 10 Years                          |  |
| Dimensions:      | 2 3/8" dia. x 6" long             |  |

## METALS:

6061-T6 Aluminum 45° Angled Lens Cap

## ORDERING EXAMPLE: DL - 12 - A - 1 - 0 - BK

Shown in Bronze Powder Coat Finish (BZ)

SORAA

Mounting Plate Options:

Various mounting options are available for junction boxes and surface mounting. Stem extensions can be added for the desired application.