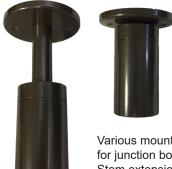

## ORDERING EXAMPLE: DL - 12 - A - 1 - 0 - BK

Shown in Bronze Powder Coat Finish (BZ)

SORAA

Mounting Plate Options:

Various mounting options are available for junction boxes and surface mounting. Stem extensions can be added for the desired application.