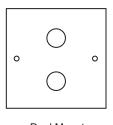

## Specifications

| MODEL:    | MT-26                                                       |  |  |
|-----------|-------------------------------------------------------------|--|--|
| MATERIAL: | Machined Aluminum                                           |  |  |
| MOUNTING: | 1/2" NPS for single mount<br>7/8" slip holes for dual mount |  |  |
|           |                                                             |  |  |

Single Mount

Dual Mount