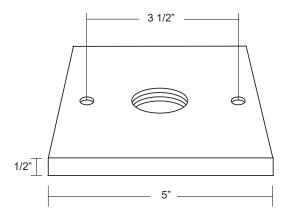

## 4/0 JUNCTION BOX COVER

Square junction box cover with two screw mount holes. Utilized for junction mount installations.

- Machined aluminum construction.
- Seven standard TGIC powder coat finishes and clear anodized finish available.
- Mounting hardware and gasket included.
- 1/2" NPS mount thread.
- Single and dual styles abailable.
- Warranty: 10 Years.

## Specifications

| MODEL:    | MT-26                                                       |  |  |
|-----------|-------------------------------------------------------------|--|--|
| MATERIAL: | Machined Aluminum                                           |  |  |
| MOUNTING: | 1/2" NPS for single mount<br>7/8" slip holes for dual mount |  |  |
|           |                                                             |  |  |