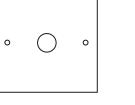

## Specifications

| MODEL:    | MT-26                                                       |  |  |
|-----------|-------------------------------------------------------------|--|--|
| MATERIAL: | Machined Aluminum                                           |  |  |
| MOUNTING: | 1/2" NPS for single mount<br>7/8" slip holes for dual mount |  |  |
|           |                                                             |  |  |

Single Mount

Dual Mount