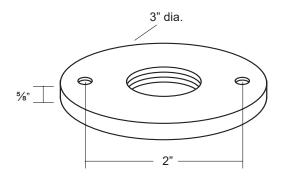

Surface mount canopy with threaded mount hole. Utilized for surface mount installations.

- · Machined aluminum construction.
- Seven standard TGIC powder coat finishes and clear anodized finish available.
- · Mounting hardware not supplied
- 1/2" NPS threaded canopy accepts industry standard luminaires.
- Two 3/16" screw mount holes.
- · Warranty: 10 Years.

## **Specifications**

MODEL: MT-21

MATERIAL: Machined Aluminum

MOUNTING: 1/2" NPS mount threads