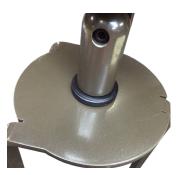

WT - White SL - Silver BG - Beige AC - Aged Copper

ORDERING EXAMPLE: MT - 6 - 10 - 1 - BK

Our locking nut can be added for easy and positive locking . . . no tools required.