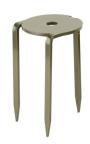

Simply Better by Design™

| Model             | MT-6                             |
|-------------------|----------------------------------|
| Material:         | 304 Stainless Steel, 3/16" thick |
| Mount Cap:        | 1/2" NPS - Machined aluminum     |
| Adjustable Riser: | Available in 6" or 10" lengths   |
| Finish:           | Bronze Powder Coat (standard)    |
| Weight:           | 1.2 lbs. 6"                      |
|                   | 1.5 lbs. 10"                     |
| Warranty:         | 25 Years                         |

## **ORDERING LOGIC:**

Model: MT - 6

Stake Length: 6 - 6" (standard)

10 - 10"

Jam Nut: 0 - None

1 - One

Finishes: BK - Black BKT - Black Texture

BZ - Bronze BZT - Bronze Texture