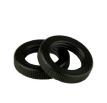

WT - White SL - Silver BG - Beige AC - Aged Copper

ORDERING EXAMPLE: MT - 6 - 10 - 1 - BK

Our locking nut can be added for easy and positive locking . . . no tools required.