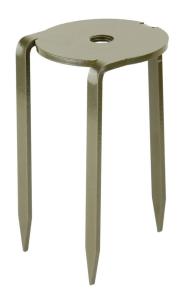

Simply Better by Design™

| Model             | MT-6                             |
|-------------------|----------------------------------|
| Material:         | 304 Stainless Steel, 3/16" thick |
| Mount Cap:        | 1/2" NPS - Machined aluminum     |
| Adjustable Riser: | Available in 6" or 10" lengths   |
| Finish:           | Bronze Powder Coat (standard)    |
| Weight:           | 1.2 lbs. 6"                      |
|                   | 1.5 lbs. 10"                     |
| Warranty:         | 25 Years                         |

## **ORDERING LOGIC:**

Model: MT - 6

Stake Length: 6 - 6" (standard)

10 - 10"

Jam Nut: 0 - None

1 - One

Finishes: BK - Black BKT - Black Texture

BZ - Bronze BZT - Bronze Texture