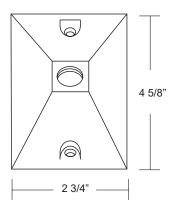

### Specifications

| MODEL:    | MT-31         |
|-----------|---------------|
| MATERIAL: | Cast Aluminum |
| MOUNTING: | 1/2" NPS      |