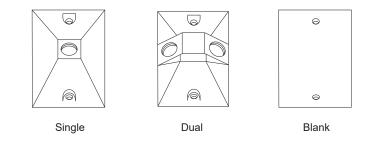

#### Single gang junction box covers. Utilized for junction mount installations.

- Cast aluminum construction.
- · Seven standard TGIC powder coat finishes and clear anodized finish available.
- 1/2" NPS mount threads, accepts industry standard luminaires.
- · Single and dual styles available.
- · Hardware is included.
- · Warranty: 10 Years.

### Ordering Logic:

| MODEL   | STYLE                                           | FINISH                                               |                                                                               |
|---------|-------------------------------------------------|------------------------------------------------------|-------------------------------------------------------------------------------|
| MT - 31 | S - Single Mount<br>D - Dual Mount<br>B - Blank | BK- Black<br>BZ - Bronze<br>WT - White<br>BG - Beige | BKT - Black Texture<br>BZT- Bronze Texture<br>SL - Silver<br>AC - Aged Copper |