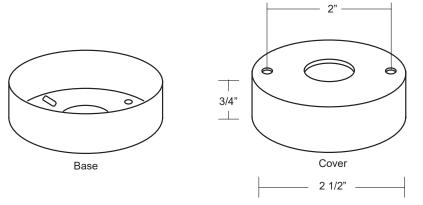

Surface mount canopy set with two screw mount holes. Utilized for surface mount installations.

- Machined aluminum construction.
- Seven polyester powder coat finishes on cap. Black anodized base.
- Mounting hardware not supplied
- 13/16" slip mount hole.
- Two 3/16" slotted mounting holes on base. Two 3/16" mounting holes on cover.
- Warranty: 10 Years.