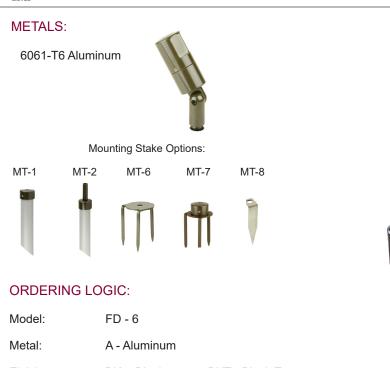

equired) |
| Material:        | Machined Aluminum                 |
| Hardware:        | Stainless Steel                   |
| Finishes:        | Seven Polyester Powder Coat       |
| Knuckle:         | Tapered & Positive Locking        |
| Lens:            | Tempered Frosted Glass            |
| Mounting:        | 1/2" NPS (order mount separately) |
| Socket:          | GY 6.35 Bi-Pin Porcelain          |
| IP Rating:       | 66                                |
| Certification:   | Wet location landscape, UL1838    |
| Wiring:          | 2ft. 18/2 LV wire leads           |
| Weight:          | .8 lbs.                           |
| Warranty:        | 10 Years                          |
| Dimensions:      | 1 3/4" dia. x 6" overall          |



Shown in Bronze Powder Coat Finish (BZ)







| Finish: | BK - Black  | BKT - Black Texture  |
|---------|-------------|----------------------|
|         | BZ - Bronze | BZT - Bronze Texture |
|         | WT - White  | SL - Silver          |
|         | BG - Beige  | AC - Aged Copper     |
|         |             |                      |

ORDERING EXAMPLE: FD - 6 - A - BK



## **DESIGN APPLICATION:**

Luminaire can be mounted to a riser stem and used as a down light to light steps, a path or an area.



## ANODIZING PROTECTION:

To increase the corrosion resistance in our products, we use a three-step process:

- 1. Machine 6061-T6 copper-free aluminum.
- 2. Black anodized pre-treatment applied.
- 3. Polyester powder coat finish applied.



## SEALED WIRE PASS-THRU SYSTEM:

Our molded, high-temperature silicone wire pass-thru syste