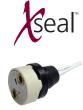

## SEALED WIRE PASS-THRU SYSTEM:

Our molded, high-temperature silicone wire pass-thru system is installed into to every product to prevent water intrusion. Water will not leak into the lamp compartment when used for downlighting in trees. The socket is replaceable because it is not glued in.