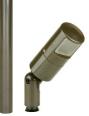

MODEL FD-6 12V 20W T3 3.4

3.5W LED

FD-6

Simply Better by Design™

| Model            | FD-6                              |
|------------------|-----------------------------------|
| Lamp:            | T3 Halogen                        |
| Maximum Wattage: | 20 watt, 3.5 watt LED             |
| Input Voltage:   | 12V (remote transformer required) |
| Material:        | Machined Aluminum                 |
| Hardware:        | Stainless Steel                   |
| Finishes:        | Seven Polyester Powder Coat       |
| Knuckle:         | Tapered & Positive Locking        |
| Lens:            | Tempered Frosted Glass            |
| Mounting:        | 1/2" NPS (order mount separately) |
| Socket:          | GY 6.35 Bi-Pin Porcelain          |
| IP Rating:       | 66                                |
| Certification:   | Wet location landscape, UL1838    |
| Wiring:          | 2ft. 18/2 LV wire leads           |
| Weight:          | .8 lbs.                           |
| Warranty:        | 10 Years                          |
| Dimensions:      | 1 3/4" dia. x 6" overall          |

Shown in Bronze Powder Coat Finish (BZ)

| Finish: | BK - Black  | BKT - Black Texture  |
|---------|-------------|----------------------|
|         | BZ - Bronze | BZT - Bronze Texture |
|         | WT - White  | SL - Silver          |
|         | BG - Beige  | AC - Aged Copper     |
|         |             |                      |

## **DESIGN APPLICATION:**

Luminaire can be mounted to a riser stem and used as a down light to light steps, a path or an area.