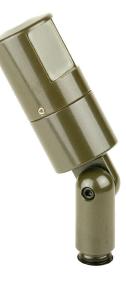

MODEL FD-6 12V 20W T3 3.4

3.5W LED

FD-6

Simply Better by Design™

| Model            | FD-6                              |
|------------------|-----------------------------------|
| Lamp:            | T3 Halogen                        |
| Maximum Wattage: | 20 watt, 3.5 watt LED             |
| Input Voltage:   | 12V (remote transformer required) |
| Material:        | Machined Aluminum                 |
| Hardware:        | Stainless Steel                   |
| Finishes:        | Seven Polyester Powder Coat       |
| Knuckle:         | Tapered & Positive Locking        |
| Lens:            | Tempered Frosted Glass            |
| Mounting:        | 1/2" NPS (order mount separately) |
| Socket:          | GY 6.35 Bi-Pin Porcelain          |
| IP Rating:       | 66                                |
| Certification:   | Wet location landscape, UL1838    |
| Wiring:          | 2ft. 18/2 LV wire leads           |
| Weight:          | .8 lbs.                           |
| Warranty:        | 10 Years                          |
| Dimensions:      | 1 3/4" dia. x 6" overall          |

Shown in Bronze Powder Coat Finish (BZ)

| Finish: | BK - Black  | BKT - Black Texture  |
|---------|-------------|----------------------|
|         | BZ - Bronze | BZT - Bronze Texture |
|         | WT - White  | SL - Silver          |
|         | BG - Beige  | AC - Aged Copper     |
|         |             |                      |

## **DESIGN APPLICATION:**

Luminaire can be mounted to a riser stem and used as a down light to light steps, a path or an area.