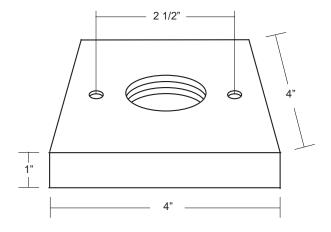

Pancake junction box cover with two screw mount holes. Utilized for junction mount installations.

- · Machined aluminum construction.
- · Seven standard TGIC powder coat finishes and clear anodized finish available.
- · Mounting hardware not supplied
- 1/2" NPS threaded canopy accepts industry standard luminaires.
- Two 3/16" screw mount holes.
- · Warranty: 10 Years.

## **Specifications**

MODEL: MT-23

MATERIAL: Machined Aluminum

MOUNTING: 1/2" NPS mount threads