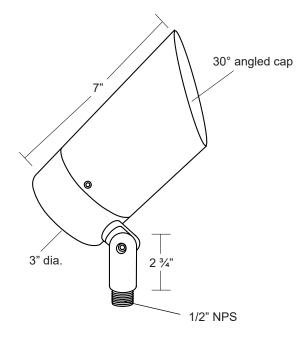

- Machined 6061-T6 copper-free aluminum. Aluminum components are black anodized, then a polyester powder coat finish is applied.
- · Seven standard TGIC powder coat finishes and clear anodized finish available.
- · Stainless steel hardware.
- Side mount knuckle design.
- 10" 18ga. Teflon coated wire leads.
- 1/2" NPS Mount Threads (Mount not included).
- 30° angled lens cap. Cap holds 3 lens accessories.
- · Mount not included.
- · Clear tempered glass lens, glued in.
- · High-temperature silicone O-ring seal used to seal the cap against the body.
- · Listed for wet location use.
- · Warranty: 10 Years.

## Specifications

| MODEL:<br>MATERIAL: | AL - 25<br>6061-T6 Aluminum                                           | LAMPING: | MR16 Halogen,<br>50W Maximum (order separately)<br>8W LED (order separately) |
|---------------------|-----------------------------------------------------------------------|----------|------------------------------------------------------------------------------|
| VOLTAGE:            | 120V                                                                  |          |                                                                              |
| WATTAGE:            | 50 Watt                                                               |          |                                                                              |
| SOCKET:             | GU 10 porcelain socket rated 600V, 250°C 18 ga, Teflon® coated leads. |          |                                                                              |