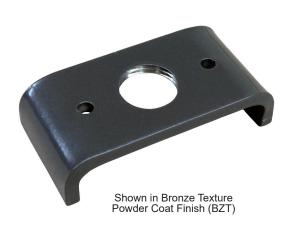

# Linear Mounting Bracket

Simply Better by Design™

| Model          | MT-33                       |
|----------------|-----------------------------|
| Material:      | 304 Stainless Steel         |
| Fixture Mount: | 1/2" NPS Mount Hole         |
| Screw Mount:   | 3/16" Screw Mount Holes (2) |
| Hardware:      | By others                   |
| Finishes:      | 7 Polyester Powder Coat     |
| Weight:        | .3 lbs.                     |
| Warranty:      | 25 Years                    |
| Dimensions:    | 3" L x 1 1/2" W x 3/4" D    |

#### **ORDERING LOGIC:**

| Model: | MT - 33 |
|--------|---------|
|        |         |

Finish:

WT - White BG - Beige

**BKT - Black Texture** BK - Black BZ - Bronze **BZT - Bronze Texture** SL - Silver

### ORDERING EXAMPLE: MT - 33 - BZT

## **DESIGN APPLICATION:**

This mounting is designed to solve the problem of mounting luminaires on linear surfaces...onto a 2"x 6" beam or onto a fascia board and under a gutter.

MT-33 mount shown with UL-2-A fixed mounting downlight for pergola application.