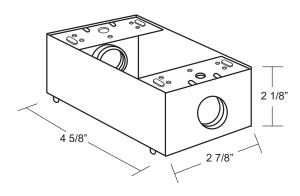

Cast aluminum junction box. Utilized for junction mount installations.

- · Cast aluminum construction.
- Seven standard TGIC powder coat finishes and clear anodized finish available.
- Three 1/2" NPS mount threads, accepts industry standard conduit connections.
- · Warranty: 10 Years.

## **Specifications**

MODEL: MT-30

MATERIAL: Cast Aluminum MOUNTING: (3) 1/2" NPS